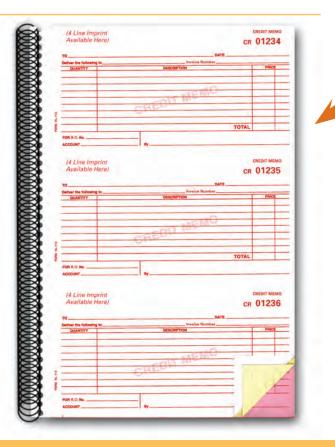

### **Credit Memo Books**

Form #RL-113 (Plain or Imprinted)

- 7-1/2" x 11"
- 3 Part, 150/book (3-2/3" x 6-1/2") Carbonless - White, Canary, Pink
- Prints in Red Ink
- Plain books, no selection of starting number
- Available Imprinted in Black Ink on quantities of 5 or more books.
- Packaged 1 book

Parts drivers or counter personnel can issue a credit memo on the spot with this handy Credit Memo Book! Can be ordered plain or imprinted with your information.

| Form #           | ltem #  | Quantity<br>Price Breaks |
|------------------|---------|--------------------------|
| RL-113 Plain     | 638     | 1, 5, 10, 15, 25 books   |
| RL-113 Imprinted | 638-IMP | 5, 10, 15, 25, 50 books  |