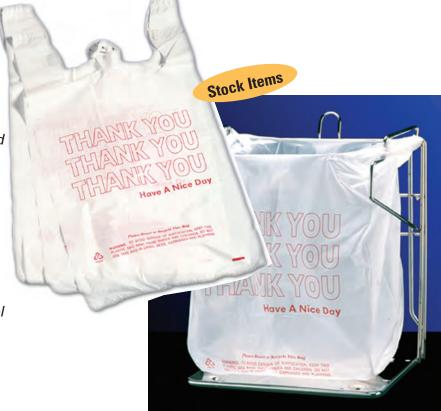

# Tote Bag & Stand

### Item #7156 (Bag)

- 10" x 18" + 3"
- High Density Construction for Strength and Durability
- Easy to Dispense and Load
- "Thank You" Message Repeated Down the Face of the Bag
- Packaged 1000 per box

Item #7014 (Stand)

### Makes storage and filling of tote bags a snap!

- High quality chrome-plated steel
- Packaged 1 per box

| ltem # | Quantity<br>Price Breaks     |
|--------|------------------------------|
| 7156   | 1000, 2000, 4000, 6000, 8000 |
| 7014   | 1, 2, 4, 6, 10               |