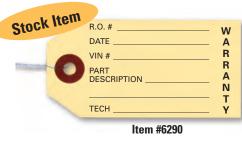

# **Manila Tags with Wire Inserted**

### Choose the size that best fits your needs.

Tag Warranty Parts, Keys and much more...quick and easy!

### Form #TWW-1, -2, -3, -4, -6, -8

(Plain or Imprinted)

- Wire Twist Tie for fast and secure tagging
- · Strong, reinforced hole for wire
- Available with imprint in Blue, Black, Green or Red Ink in quantities of 1000 and up
- Packaged 1,000 per box

### Warranty Parts Tag

- 6 1/4" x 3 1/8"
- · Strong reinforced hole for wire
- Printed as shown (Black Ink)
- Packaged 1,000 per box

| Stock Item      |         |                 |                                |  |  |  |  |
|-----------------|---------|-----------------|--------------------------------|--|--|--|--|
|                 |         |                 | TWW-3                          |  |  |  |  |
| Form #          | ltem #  | Size            | Quantity<br>Price Breaks       |  |  |  |  |
| TWW-1           | 621     | 2-3/4" x 1-3/8" | 1000, 2000, 3000, 5000, 10,000 |  |  |  |  |
| TWW-1 Imprinted | 621-IMP | 2-3/4" x 1-3/8" | Ш                              |  |  |  |  |
| TWW-2           | 622     | 3-1/4" x 1-5/8" | Ш                              |  |  |  |  |
| TWW-2 Imprinted | 622-IMP | 3-1/4" x 1-5/8" | Ш                              |  |  |  |  |
| TWW-3           | 623     | 3-3/4" x 1-7/8" | Ш                              |  |  |  |  |
| TWW-3 Imprinted | 623-IMP | 3-3/4" x 1-7/8" | Ш                              |  |  |  |  |
| TWW-4           | 624     | 4-1/4" x 2-1/8" | Ш                              |  |  |  |  |
| TWW-4 Imprinted | 624-IMP | 4-1/4" x 2-1/8" | Ш                              |  |  |  |  |
| TWW-6           | 626     | 5-1/4" x 2-5/8" | Ш                              |  |  |  |  |
| TWW-6 Imprinted | 626-IMP | 5-1/4" x 2-5/8" | Ш                              |  |  |  |  |
| TWW-8           | 628     | 6-1/4" x 3-1/8" | Ш                              |  |  |  |  |
| TWW-8 Imprinted | 628-IMP | 6-1/4" x 3-1/8" | ш                              |  |  |  |  |
| Warranty Tag    | 6290    | 6-1/4" x 3-1/8" | Ш                              |  |  |  |  |
|                 |         |                 |                                |  |  |  |  |