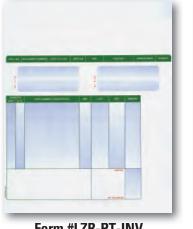

# aser Cut Sheets

These laser Part Invoices are formatted to be compatible with many of today's computer parts invoicing systems.

#### Form #LZR-PT-INV #LZR-PT-INV-2

- 8 1/2" x 11"
- 20# White Laser Paper
- Prints in Red , Blue & Green
- Packaged 250 per pack

If your current parts invoice looks like one of these, it should align perfectly with your software.

(Available

Plain or Imprinted

Form #LZR-PT-INV

Form #LZR-PT-INV-2 (Perforated at 5 1/2")

See page 13 for Blank Parts Invoice with red and blue screen.