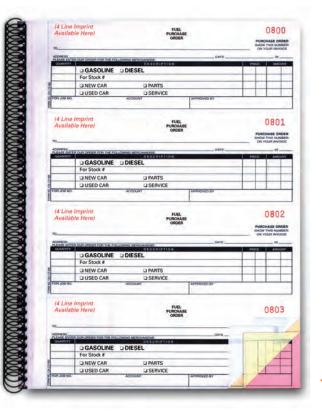

# **Fuel Purchase Order Books**

### These coil bound Purchase Order Books include a heavy stock cover to prevent write-through.

The best system to control fuel purchases in the dealership. Control copy remains in book.

#### Form #NC-124-3-Fuel (Plain or Imprinted)

- 8-1/2" x 11"
- 3 Part, 200/book (2-3/4" x 7-1/2") Carbonless - White, Canary, Pink
- Prints in Black Ink
- 4 P.O.'s per page.
- Plain books, no selection of starting number
- Available Imprinted in Red Ink on quantities of 5 or more books.
- Packaged 1 book